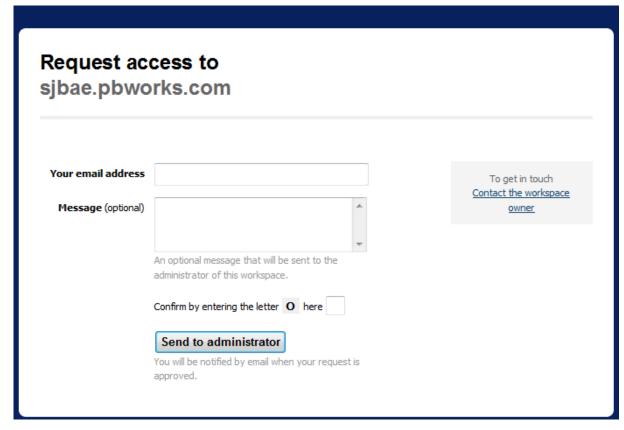

- This is the form you have to fill out.
- Enter your email address and click the "send to administrator" button.

• After your request is confirmed, please click the "account" button on the right top, and change your account settings.