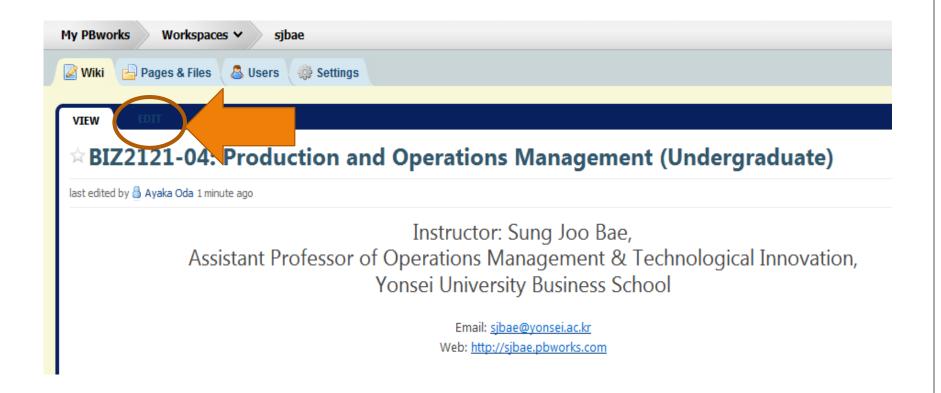

#### Editing the Wiki

 When you want to edit the wiki page, please click the "EDIT" button next to "VIEW."