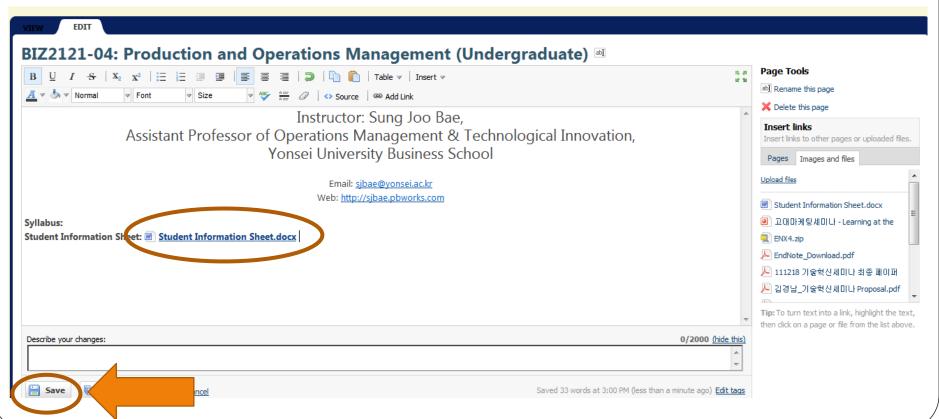

# Uploading Files (2)

- You will then see the file uploaded on the wiki page.
- After editing the page, make sure you save it by clicking the "Save" icon at the bottom of the screen.