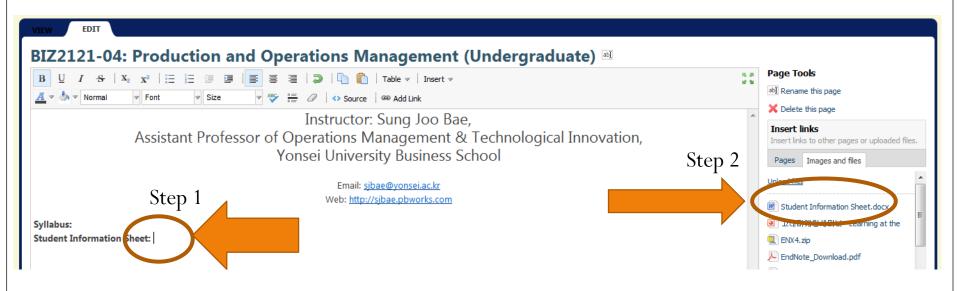

# Uploading Files (2)

- Click where you want to upload the file on the wiki page.
- Then, select the file you want to upload.