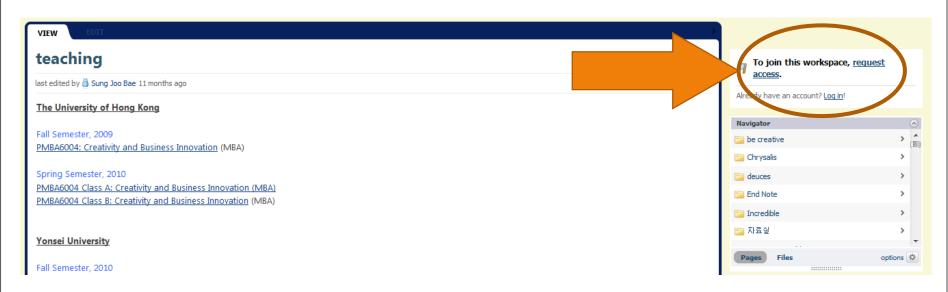

# How to Use the Class Wiki

- In order to get access to the class wiki, please click the link below.
- <a href="http://sjbae.pbworks.com/w/page/29162901/teaching">http://sjbae.pbworks.com/w/page/29162901/teaching</a>
- After clicking the link, please click "request access" and fill out the form that appears on the screen.