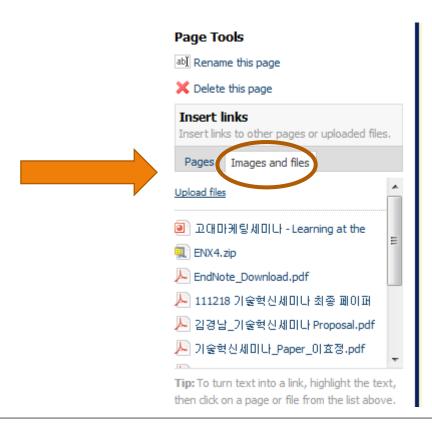

### Uploading Files (1)

• First, click "Images and Files" icon on the right side of the screen.

• Then, click "Upload Files" to select the file to upload from

your computer.