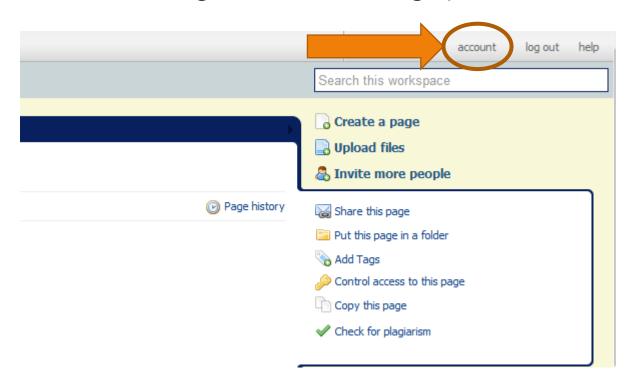

- This is the form you have to fill out.
- Enter your email address and click the "send to administrator" button.

• After your request is confirmed, please click the "account" button on the right top, and change your account settings.