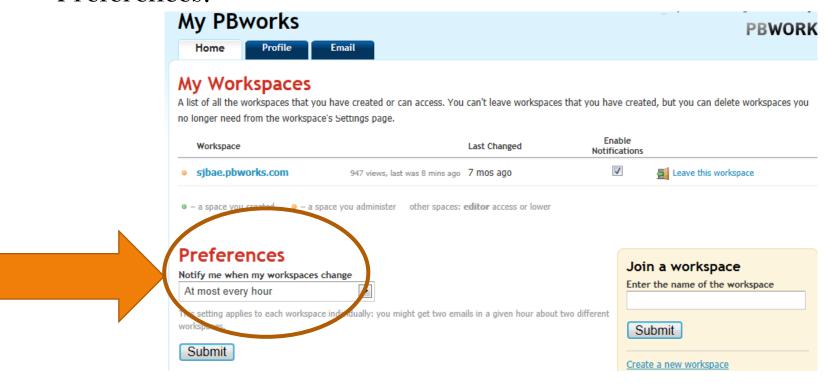

- Under "Profile," please make sure you input your name.
- Also, if you do not wish to receive any emails when changes are made to the wiki, please go to "Home," and change the "Preferences."